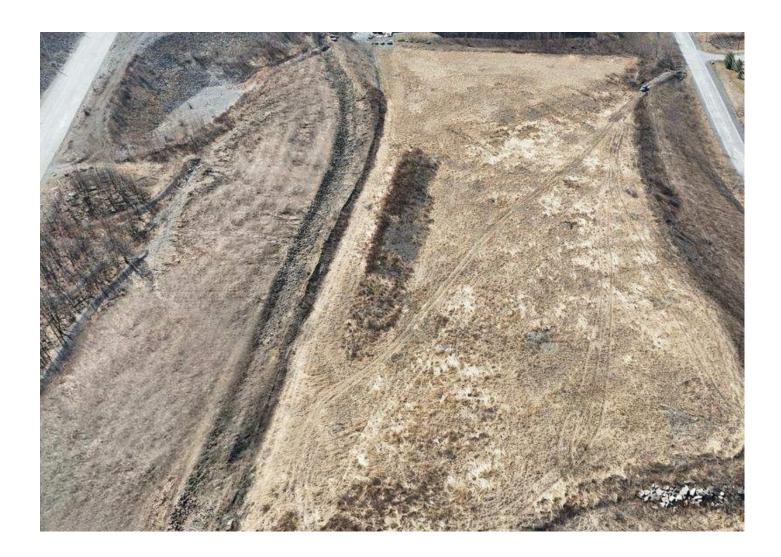

## **Your Submitted Press Release**

PNK Group USA intends to create a large industrial park in northeastern Pennsylvania. To accomplish this, the Company has purchased 88.73 acres of land near the town of Scranton, 127 miles from New York City. The prime location along the I-81 corridor provides direct access to more than 99 million people living within a 500-mile radius. This consumer reach makes the project potentially interesting to practically all industries.

The transaction is carried out with Scranton Lackawanna Industrial Building Company (SLIBCO), a subsidiary business of the Greater Scranton Chamber of Commerce. PNK Group purchased three adjacent land plots from it, which will now be used to construct industrial buildings totaling 765,000 square feet. The area is part of the Valley View mixed-use business park (whose tenants include TMG Health, McLane Company, Chewy, Amazon, Pasqualichio Brothers Inc., and Cardinal LG.), whose development is being handled by SLIBCO.

PNK Group USA is currently preparing the territory, including working on the remediation of 19th—and 20th-century mines located on these sites. The problem of abandoned mines and adjacent technogenic wastelands has long been an important issue for local authorities. The reclamation,